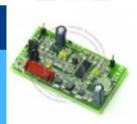

## Carte radio CAME AF435

## Carte radio CAME AF43S, la plus utilisée

Le plus classique des récepteurs CAME, il équipe la plupart des installations actuelles, le petit connecteur rouge du AF43S s'emboite directement sur la carte électronique CAME.