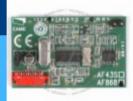

## Récepteur CAME AF868

## Récepteur radio CAME AF868

Carte radio CAME, fréquence 868 Mhz.

Récepteur pour automatisme de portail CAME pour les télécommandes en 868 Mhz ci-dessous.

Portail automatique Came. Motorisation Came.

Nous disposons d'un véritable service après-vente, réparations, pièces détachées et devis personnalisés gratuits au **05 61 83 70 38** (appel local) ou **en ligne**.