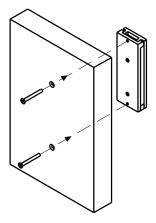

# Alternative for UK-Market: Visible bolt-through fixing

perpendicolarmente al battente

della porta

1.) Door Knocker can also be mounted bolt-through. Drill in with a distance of 130mm two holes with ø 5,5 mm through the door Pay attention that you drill rightangled to the door leaf.