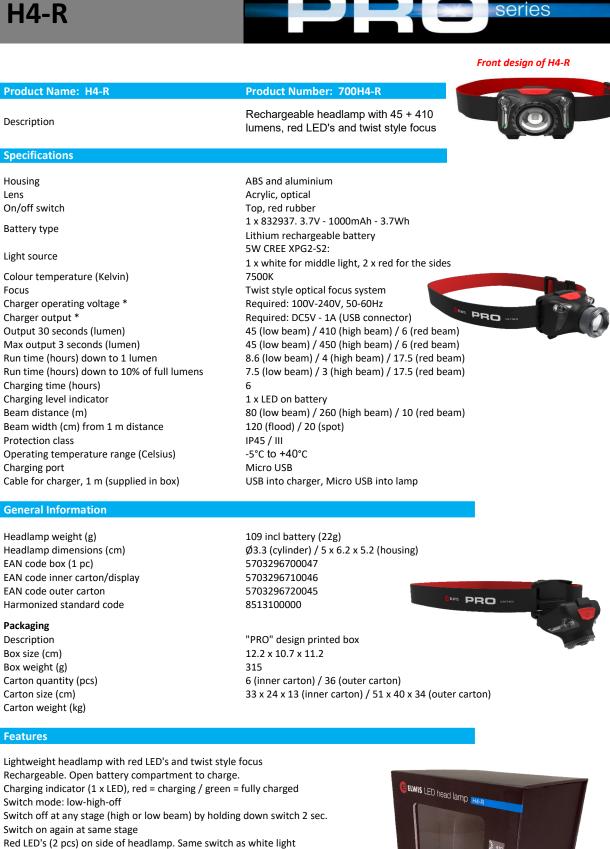

## **H4-R**

Description

Housing

Battery type

Light source

Charger output \*

Beam distance (m)

Protection class

Lens On/off switch

Specifications

Activate red LED's by holding down switch 2 sec. Switch mode: on-off. Soft pad and high quality elastic strap (around head only)

Battery compartment on forehead

Can also use 3 x AAA battery (not included in box). Other data apply. Supplied with cable for charger, but without charger