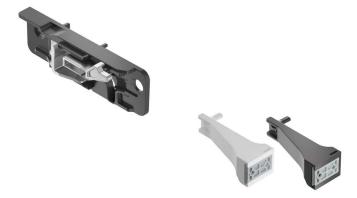

# Housing, one side

► For one sided locking, right

### Set comprises:

- ▶ 1 activator, including mounting plate
- ▶ 1 housing, right

### Important advice:

▶ 1 set required per drawer

| Colour     | Order no. | PU    |
|------------|-----------|-------|
| anthracite | 9 277 688 | 1 set |
| white      | 9 277 689 | 1 set |