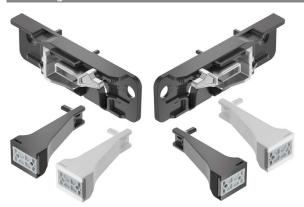

## Housing, both sides

▶ For double sided locking

#### Set comprises:

- ▶ 1 set of lock activators, left / right
- ▶ 1 pair of housings, left / right

### Important advice:

▶ 1 set required per drawer

| Colour     | Order no. | PU    |
|------------|-----------|-------|
| anthracite | 9 277 690 | 1 set |
| white      | 9 277 711 | 1 set |