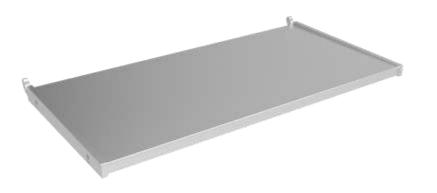

COD. 904108 / 904109

## **AURA**

Assembling kit

**SHELF** 

Finishing: 37S Bright Satin Stainless Steel

| description              | material     | finishing                             | Finishing code |
|--------------------------|--------------|---------------------------------------|----------------|
| 904108 Shelf L. 280 cm c | composed by: |                                       | 1              |
| 2 Uprights (right+left)  | Aluminum     | Anodized Bright Satin Stainless Steel | 37S            |
| Shelf                    | Aluminum     | Anodized Bright Satin Stainless Steel | 37S            |
| 904109 Shelf L.42 cm co  | emposed by:  |                                       | -              |
| 2 Uprights (right+left)  | Aluminum     | Anodized Bright Satin Stainless Steel | 37S            |
| Shelf                    | Aluminum     | Anodized Bright Satin Stainless Steel | 37\$           |