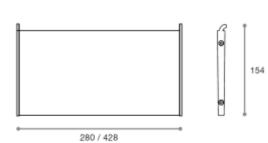

COD. 904108 / 904109

## **AURA**

Assembling kit

**SHELF** 

Finishing: 37S Bright Satin Stainless Steel

| description              | material     | finishing                             | Finishing code |
|--------------------------|--------------|---------------------------------------|----------------|
| 904108 Shelf L. 280 cm c | composed by: |                                       | 1              |
| 2 Uprights (right+left)  | Aluminum     | Anodized Bright Satin Stainless Steel | 37S            |
| Shelf                    | Aluminum     | Anodized Bright Satin Stainless Steel | 37S            |
| 904109 Shelf L.42 cm co  | emposed by:  |                                       | -              |
| 2 Uprights (right+left)  | Aluminum     | Anodized Bright Satin Stainless Steel | 37S            |
| Shelf                    | Aluminum     | Anodized Bright Satin Stainless Steel | 37\$           |